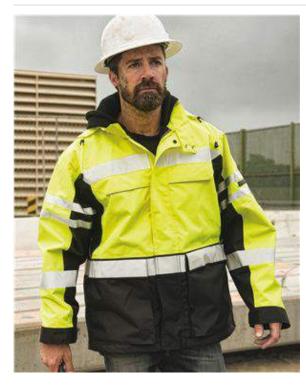

## ML Kishigo - Premium Black Series® 3-In-1 Jacket - ML KISHIGO® JS135-136

- 8.91 oz., Durable ripstop material with waterproof seam sealed
- 2" wide high performance reflective material laminated directly to the fabric for longer life
- · Zipper front closure with storm flap
- Removable zip up hoodie sweatshirt
- · Black areas provide contrast, style, and durability
- Detachable rain hood can be stored in pocket
- Cuffs with durable rubber pull tabs make for easy adjustments while wearing gloves
- Ventilated cape back for additional comfort
- Reflective piping accents on back, sides, and pockets
- Two outside lower gusseted pockets with hook & loop flaps
- Two outside lower side access pockets with fleece lining
- Left chest pocket with retractable clear ID holder
- Left arm cell phone pocket with waterproof zipper
- Inside lower left hidden tablet (iPad) pocket with zipper. Tablet pocket can be accessed without unzipping the jacket
- Traditional hoodie design with two side slash pockets
- Lime (JS135), Orange (JS136)

ANSI 107 Type R | Class 3 Compliant

"CLICK HERE to watch product video"